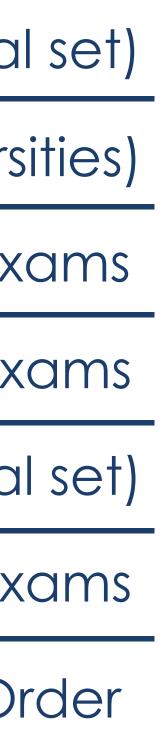

| 20.06    |  |
|----------|--|
| 26-27.06 |  |
| 16-18.07 |  |
| 29-30.07 |  |
| 11.08    |  |
| 14-15.08 |  |
|          |  |

## Minimum passing score at the entrance exam:

General

Dentistry

Pharmac

Phone number:

+7 4912 97 18 29

Website link: https://rzgmu.ru/en/college\_entrants/1st\_year\_admission/

Start of the documents submission (initial set)

First wave of entrance exams (for the applicants from Preparatory courses at Ryazan Universities)

Second wave of entrance exams

Third wave of entrance exams

The last day for the documents submission (initial set)

Fourth wave of entrance exams

Enrollment Order

| <b>Medicine</b> | 47 |
|-----------------|----|
|                 | 45 |
| су              | 40 |